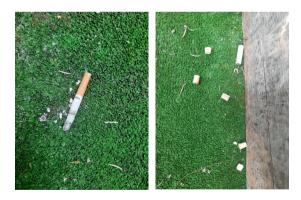

## **NOTICE TO RESIDENTS**

Smoking and discarding of cigarette ends inside the building is strictly prohibited, as it is a serious Health, Safety and Fire Hazard. Discarding of cigarette ends in and around the 4<sup>th</sup> Floor walkway is not permitted and throwing cigarette ends, which are still alight, from the 4<sup>th</sup> Floor to the flats below is extremely dangerous to both the residents who reside below and to their properties (see recent photos from the weekend).